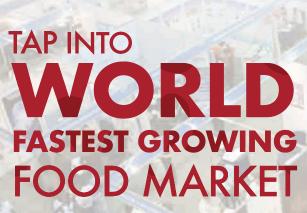

#### **FASTEST GROWING FOOD MARKET**

IN ASFAN COUNTRY

# TAP INTO WORLD FASTEST GROWING FOOD MARKET

WHY INDONESIA

Retail sales for food in Indonesia experienced moderate growth as sales increased 8.2% from US\$22.3 billion in 2015 to US\$30.6 billion in 2019; a trend that is expected to continue in the forecast period, albeit at a slightly lower rate of 7.6%, as sales increase to US\$44.4 billion by 2024.